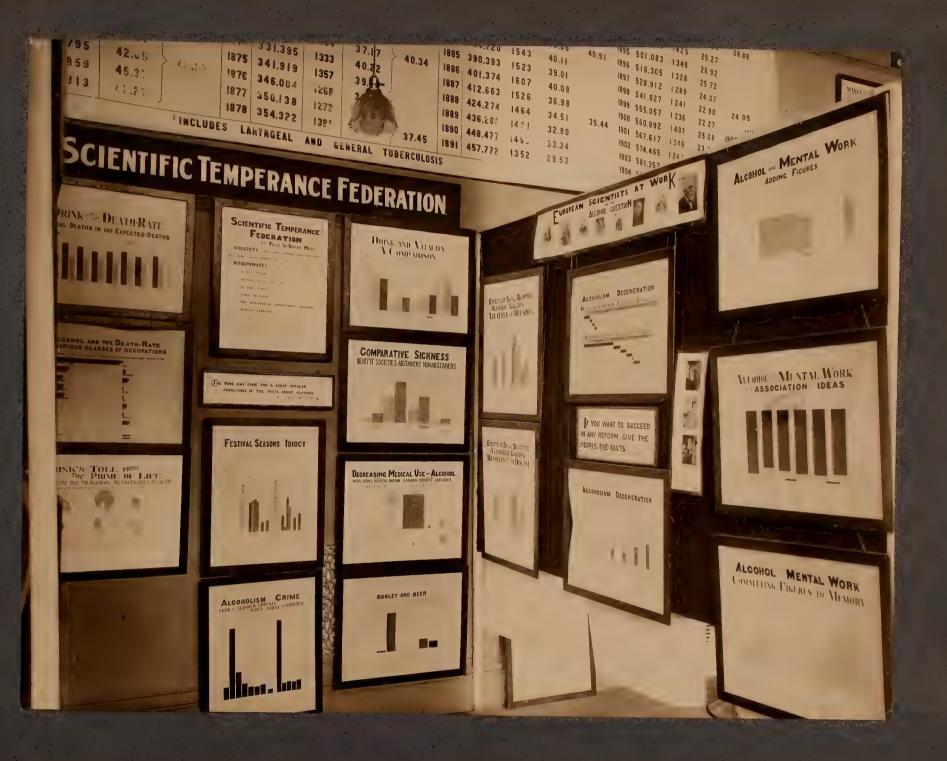

Boston-1915 Lx Josihon

Corporation

Halth 1/2

Religion

16 hars with to Ch. whight, which into me Sparing boo los.

Tuberculosis cannot be effectively tought or prevented without restricting the number of buildings and rooms per acre, and providing for **ADEQUATE SPACE** LIGHT and AIR for DWELLINGS **OFFICES, STORES & FACTORIES** 